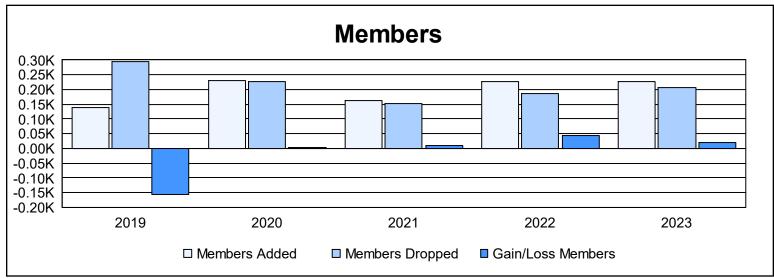

District 23 B As of June 2023 Cumulative

| Year      | New<br>Clubs | Dropped<br>Clubs | Gain/<br>Loss<br>Clubs | New<br>Members | Charter<br>Members | Reinstate<br>Members | Transfer<br>Members | Total<br>Member<br>Added | Total<br>Members<br>Dropped | Gain/<br>Loss<br>Members |
|-----------|--------------|------------------|------------------------|----------------|--------------------|----------------------|---------------------|--------------------------|-----------------------------|--------------------------|
| 2018-2019 | 0            | 2                | -2                     | 127            | 5                  | 4                    | 3                   | 139                      | 294                         | -155                     |
| 2019-2020 | 2            | 2                | 0                      | 160            | 58                 | 4                    | 8                   | 230                      | 228                         | 2                        |
| 2020-2021 | 0            | 0                | 0                      | 147            | 2                  | 5                    | 8                   | 162                      | 152                         | 10                       |
| 2021-2022 | 1            | 0                | 1                      | 188            | 20                 | 9                    | 10                  | 227                      | 185                         | 42                       |
| 2022-2023 | 2            | 0                | 2                      | 153            | 63                 | 4                    | 7                   | 227                      | 206                         | 21                       |
| Average   | 1            | 1                | 0                      | 155            | 30                 | 5                    | 7                   | 197                      | 213                         | -16                      |