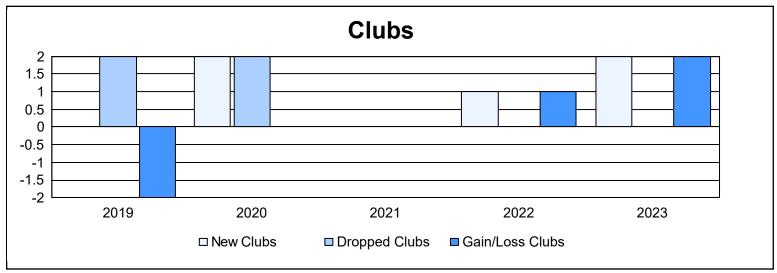

District 23 B As of June 2023 Cumulative

| Year      | New<br>Clubs | Dropped<br>Clubs | Gain/<br>Loss<br>Clubs | New<br>Members | Charter<br>Members | Reinstate<br>Members | Transfer<br>Members | Total<br>Member<br>Added | Total<br>Members<br>Dropped | Gain/<br>Loss<br>Members |
|-----------|--------------|------------------|------------------------|----------------|--------------------|----------------------|---------------------|--------------------------|-----------------------------|--------------------------|
| 2018-2019 | 0            | 2                | -2                     | 127            | 5                  | 4                    | 3                   | 139                      | 294                         | -155                     |
| 2019-2020 | 2            | 2                | 0                      | 160            | 58                 | 4                    | 8                   | 230                      | 228                         | 2                        |
| 2020-2021 | 0            | 0                | 0                      | 147            | 2                  | 5                    | 8                   | 162                      | 152                         | 10                       |
| 2021-2022 | 1            | 0                | 1                      | 188            | 20                 | 9                    | 10                  | 227                      | 185                         | 42                       |
| 2022-2023 | 2            | 0                | 2                      | 153            | 63                 | 4                    | 7                   | 227                      | 206                         | 21                       |
| Average   | 1            | 1                | 0                      | 155            | 30                 | 5                    | 7                   | 197                      | 213                         | -16                      |